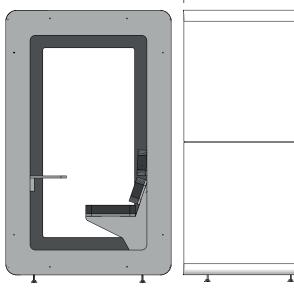

#### Base type:

Levelling machine/pads

Back view

Both side views

URBAN NOISE CONTROL

SOUND INSULATION

CAPSULE 0.1
Airborne Sound Insulation

Capsule 0.1 DnT (C;Ctr) 31dB (-1;-2) [according to ISO 717-1 & ISO 16283-1]