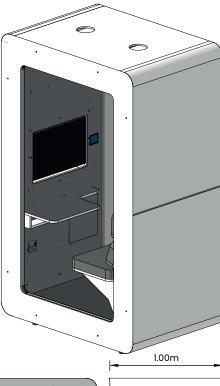

#### **Facilities:**

LCD panel LCD monitor Single power socket for UK plug Two fans Four spotlights

#### Base type:

Levelling machine/pads

Back view

Both side views

URBAN NOISE CONTROL

SOUND INSULATION

CAPSULE 0.1
Airborne Sound Insulation

Capsule 0.1 DnT (C;Ctr) 31dB (-1;-2) [according to ISO 717-1 & ISO 16283-1]