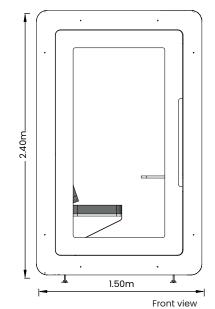

's willing and project requirements.

#### **COLOURS NOTES**

\*Boards can present colour variations due to the wood's natural changes of tone and to the use of organic dyes only.

\*The tone of the surface may get darker with a finishing applied (varnish, oil, wax).







#### **MATERIAL**

ACOUSTIC LINING COLOR









### URBAN NOISE CONTROL



#### STANDARD DIMENSIONS AND TYPES

#### Dimensions (LxWxH)

150cm x 100cm x 240cm

#### Main Materials (Construction Details)

Body: MDF Coloured Acoustic Lining: 100% PET Floor: Acoustic Carpet

#### MDF and PET Specifications:

Moisture Resistant Non-Toxic Non-Added Formaldehyde

Flame retardant

#### **Facilities:**

LCD panel LCD monitor Single power socket for UK plug Two fans Four spotlights

#### Base type:

Levelling machine/pads









Back view



Both side views





URBAN NOISE CONTROL









SOUND INSULATION

CAPSULE 0.1
Airborne Sound Insulation



Capsule 0.1 DnT (C;Ctr) 31dB (-1;-2) [according to ISO 717-1 & ISO 16283-1]





# SOUND INSULATION

| Frequency (Hz) | DnT (dB) |      |
|----------------|----------|------|
| 50             | 15.5     |      |
| 63             | 20.9     | 18.6 |
| 80             | 22.7     |      |
| 100            | 26.1     |      |
| 125            | 34.5     | 29.3 |
| 160            | 31.3     |      |
| 200            | 29.1     |      |
| 250            | 31.6     | 29.1 |
| 315            | 27.6     |      |
| 400            | 21.9     |      |
| 500            | 26.6     | 24.7 |
| 630            | 28.0     |      |
| 800            | 32.9     |      |
| 1000           |