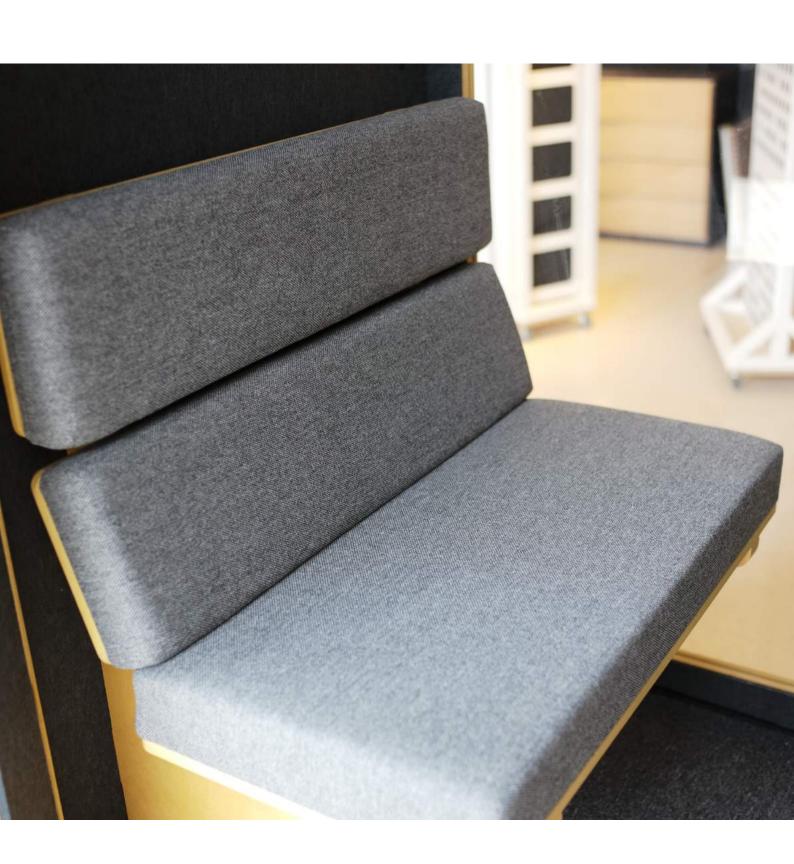

## Capsule 0.1

An acoustic booth that consists a perfect solution for privacy and sound isolation in open-plan spaces. It is creating an island of silence within open space, with a stylish interior space element for focused conversations and work sessions.

A modular design, according to your needs and space limitations, with necessarily light, fresh air ventilation, power socket and screen facility.

The CAPSULE is guaranteed to bring an aesthetic privacy solution to your space, through a cost-effective solution.

#### **Facilities:**

LCD panel LCD monitor Single power socket for UK plug Two fans Four spotlights