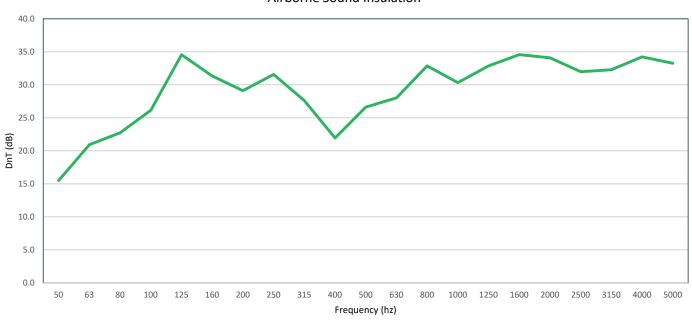

#### Base type:

Levelling machine/pads

Back view

Both side views

URBAN NOISE CONTROL

SOUND INSULATION

CAPSULE 0.1
Airborne Sound Insulation

Capsule 0.1 DnT (C;Ctr) 31dB (-1;-2) [according to ISO 717-1 & ISO 16283-1]

# SOUND INSULATION

| Frequency (Hz) | DnT (dB) |      |
|----------------|----------|------|
| 50             | 15.5     |      |
| 63             | 20.9     | 18.6 |
| 80             | 22.7     |      |
| 100            | 26.1     |      |
| 125            | 34.5     | 29.3 |
| 160            | 31.3     |      |
| 200            | 29.1     |      |
| 250            | 31.6     | 29.1 |
| 315            | 27.6     |      |
| 400            | 21.9     |      |
| 500            | 26.6     | 24.7 |
| 630            | 28.0     |      |
| 800            | 32.9     |      |
| 1000           | 30.3     | 31.8 |
| 1250           | 32.9     |      |
| 1600           | 34.6     |      |
| 2000           | 34.1     | 33.4 |
| 2500           | 32.0     |      |
| 3150           | 32.3     |      |
| 4000           | 34.2     | 33.2 |
| 5000           | 33.3     |      |