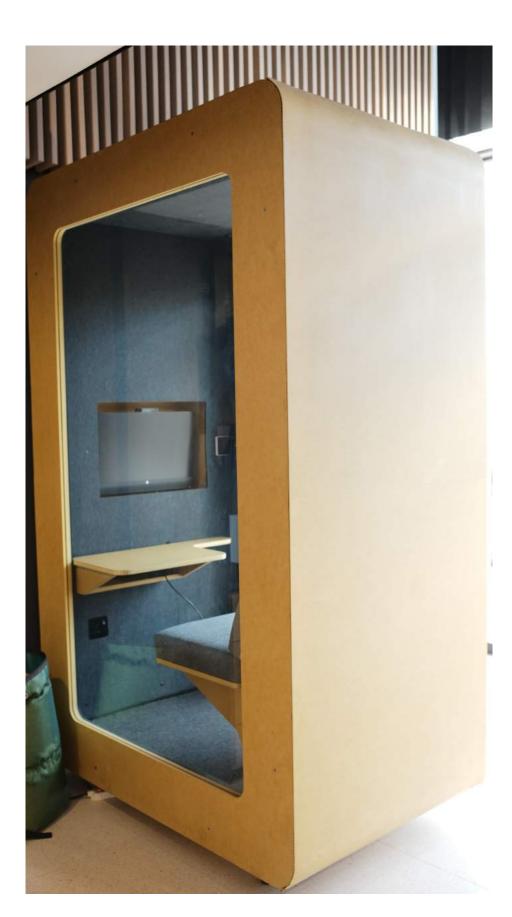

## Capsule 0.1

An acoustic booth that consists a perfect solution for privacy and sound isolation in open-plan spaces. It is creating an island of silence within open space, with a stylish interior space element for focused conversations and work sessions.

A modular design, according to your needs and space limitations, with necessarily light, fresh air ventilation, power socket and screen facility.

The CAPSULE is guaranteed to bring an aesthetic privacy solution to your space, through a cost-effective solution.

#### Dimensions (LxWxH)

150cm x 100cm x 240cm

#### **Facilities:**

LCD panel LCD monitor Single power socket for UK plug Two fans Four spotlights