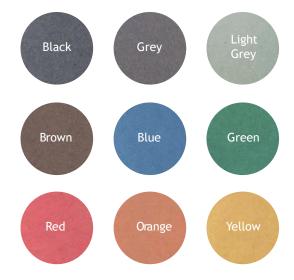

#### **BODY COLOR**

Colour MDF Veneered

Consistent colour distribution from surface to all the way through. Variety of colours as option enable creation, based on client's willing and project requirements.

#### **COLOURS NOTES**

\*Boards can present colour variations due to the wood's natural changes of tone and to the use of organic dyes only.

\*The tone of the surface may get darker with a finishing applied (varnish, oil, wax).

#### **MATERIAL**

ACOUSTIC LINING COLOR