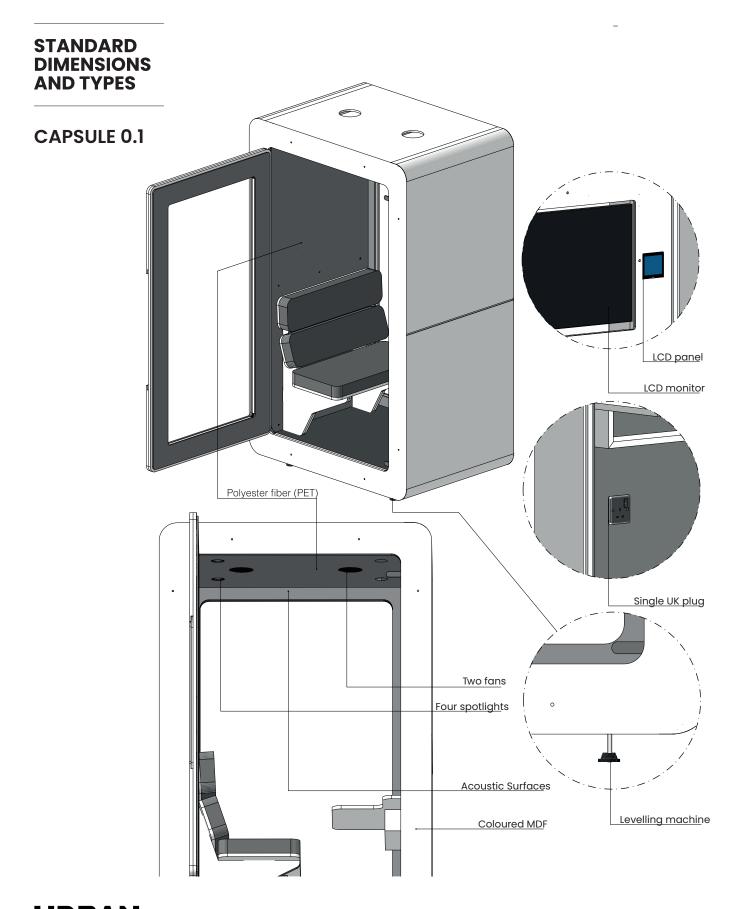

#### STANDARD DIMENSIONS AND TYPES

#### Dimensions (LxWxH)

150cm x 100cm x 240cm

#### Main Materials (Construction Details)

Body: MDF Coloured Acoustic Lining: 100% PET Floor: Acoustic Carpet

#### MDF and PET Specifications:

Moisture Resistant Non-Toxic Non-Added Formaldehyde

Flame retardant

#### **Facilities:**

LCD panel LCD monitor Single power socket for UK plug Two fans Four spotlights

#### Base type:

Levelling machine/pads

Back view

Both side views

URBAN NOISE CONTROL

SOUND INSULATION

CAPSULE 0.1
Airborne Sound Insulation

Capsule 0.1 DnT (C;Ctr) 31dB (-1;-2) [according to ISO 717-1 & ISO 16283-1]