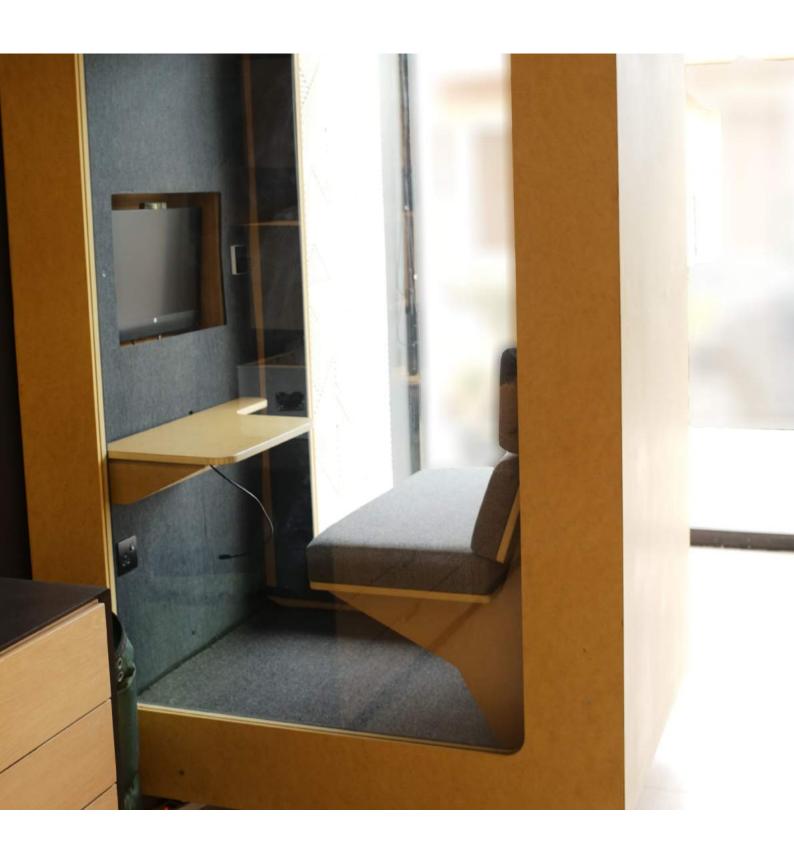

#### Main Materials (Construction Details)

Body: MDF Coloured Acoustic Lining: 100% PET Floor: Acoustic Carpet

#### **Facilities:**

LCD panel LCD monitor Single power socket for UK plug Two fans Four spotlights