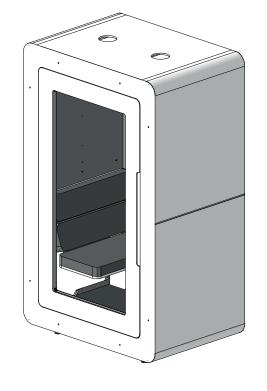

## Capsule 0.1

An acoustic booth that consists a perfect solution for privacy and sound isolation in open-plan spaces. It is creating an island of silence within open space, with a stylish interior space element for focused conversations and work sessions.

A modular design, according to your needs and space limitations, with necessarily light, fresh air ventilation, power socket and screen facility.

The CAPSULE is guaranteed to bring an aesthetic privacy solution to your space, through a cost-effective solution.