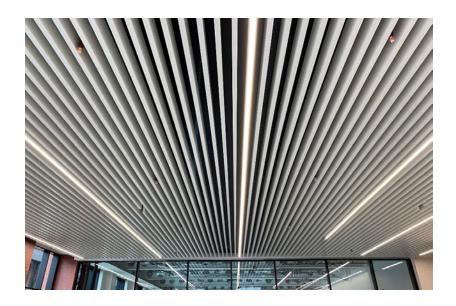

#### The MATADOR™ baffle

**blade** is the ideal system for creating a unique atmosphere within a room space that combines simplicity and symmetricity. They are perfect for places with high ceiling levels and open spaces Baffles are further ideal for suppressingnoise effluence and can contribute to the improvement of the acoustics of a space where sound quality is important.

# SUSPENSION SYSTEM

The MATADOR™ U-Baffle Blades are designed for simplicity in installation and uninstalling which are placed onto the carrier by pulling the sides away from each other and clipping them onto their carrier. Carriers are supported by wire rods or wire hangers & adjustment clips and hung directly from the concrete ceiling.