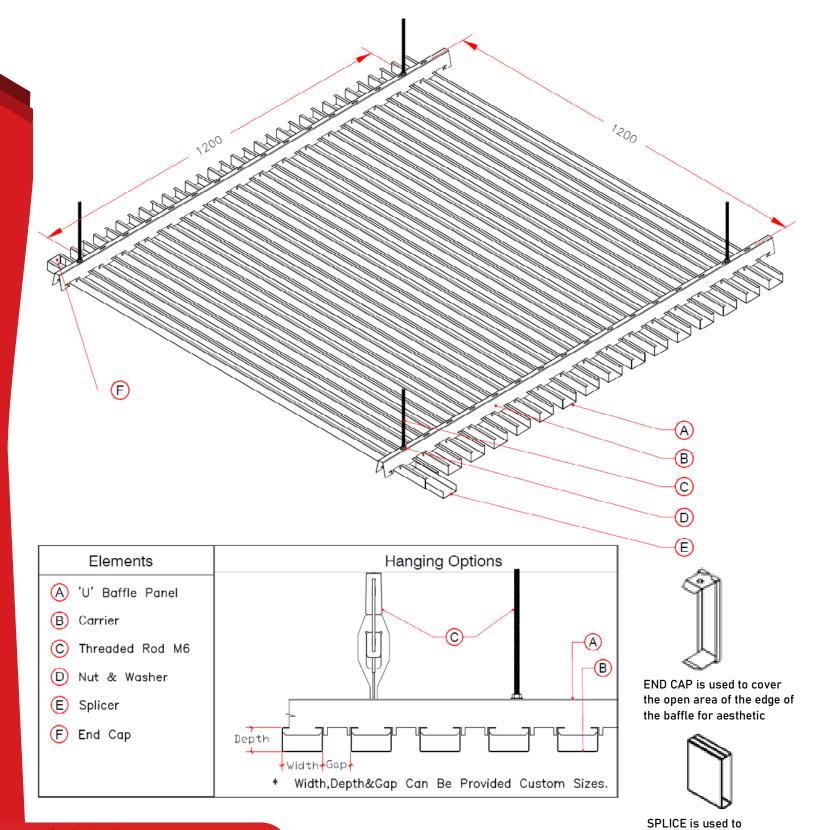

# SUSPENSION SYSTEM

The MATADOR™ U-Baffle Blades are designed for simplicity in installation and uninstalling which are placed onto the carrier by pulling the sides away from each other and clipping them onto their carrier. Carriers are supported by wire rods or wire hangers & adjustment clips and hung directly from the concrete ceiling.