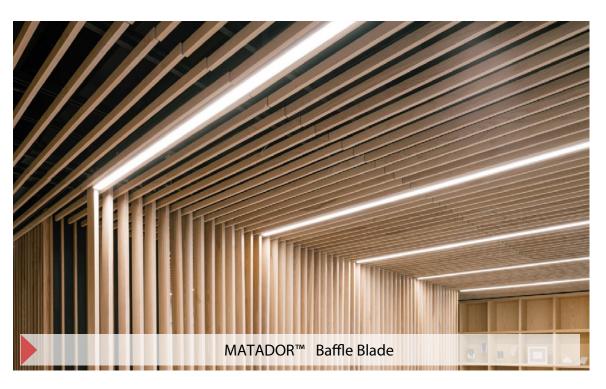

# MATADURTM Baffle Blade

#### The MATADOR™ baffle

**blade** is the ideal system for creating a unique atmosphere within a room space that combines simplicity and symmetricity. They are perfect for places with high ceiling levels and open spaces Baffles are further ideal for suppressingnoise effluence and can contribute to the improvement of the acoustics of a space where sound quality is important.