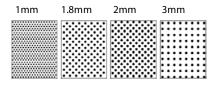

Α

Τ

0

Ν

Plain
Perforated Standard
Patterns:

+ Full perforation patterns available at our website. Custom patterns upon request.