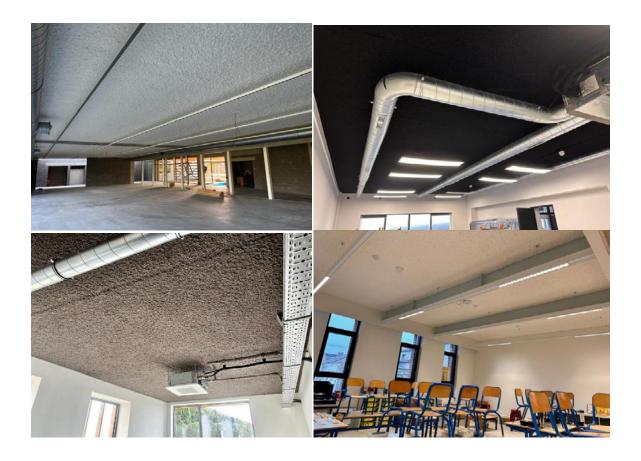

#### **Scope of Application**

Ecispray can be applied in old and new buildings where acoustic treatment is needed. Restaurants, schools, classrooms, residential buildings, night clubs, auditorium, swimming pools, gyms, offices, cafes, bars, conference rooms, etc.

#### **Textures**

Smooth Texture Fine Texture Standard Texture Coarse Texture