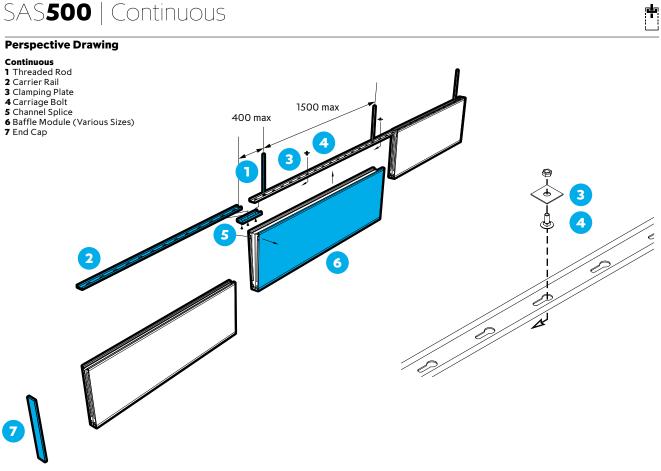

### SAS**500** | Continuous

### **Perspective Drawing**

- Linear 1 Carrier Rail 2 Clamping Bracket Assembly 3 Baffle Module (Various Sizes) 4 End Cap