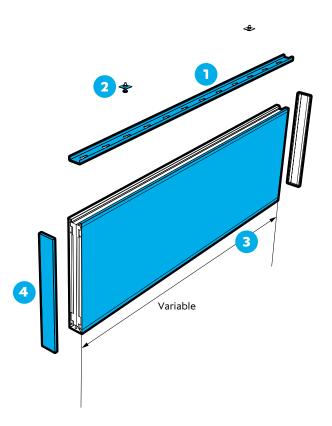

### **Perspective Drawing**

- Linear 1 Carrier Rail 2 Clamping Bracket Assembly 3 Baffle Module (Various Sizes) 4 End Cap