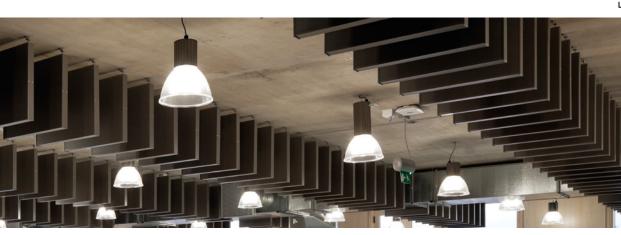

### SAS**500**

SAS500 acoustic baffles offer a visually engaging alternative to suspended acoustic ceiling systems, ideal for exposed soffit areas. Baffles offer exceptional absorption characteristics, effectively controlling reverberation within these highly sound reflective interiors. Available in numerous colours and sizes, the baffles can be suspended at a range of heights for further visual interest.

### City of Westminster College

Paddington Green Campus

Location London, UK Architect Schmidt Hammer Lassen

Contractor McLaren Construction Purpose Education

Suite No: 238, Al Shafar Investment Building, Sheikh Zayed Road, Al Quoz, P.O. Box: 212688, Dubai, UAE