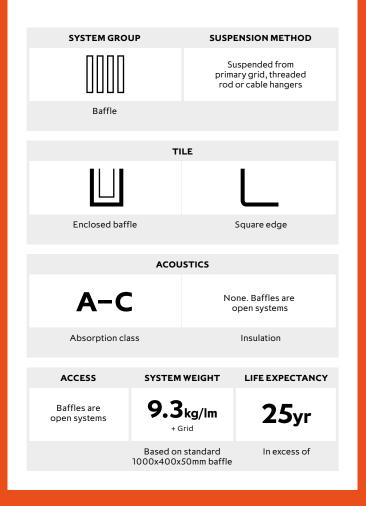

### SAS**500**

SAS500 acoustic baffles offer a visually engaging alternative to suspended acoustic ceiling systems, ideal for exposed soffit areas. Baffles offer exceptional absorption characteristics, effectively controlling reverberation within these highly sound reflective interiors. Available in numerous colours and sizes, the baffles can be suspended at a range of heights for further visual interest.

#### **Baffle Sizes**

Standard baffle lengths are 1200mm, 1500mm and 1800mm. Baffle depths are between 100mm and 500mm. Standard width is 50mm. Bespoke baffle sizes and shapes are available on request.

#### **Acoustic Materials**

50mm deep, 45Kg density mineral wool pad with black tissue face. Other acoustic materials are available, please refer to page 20.